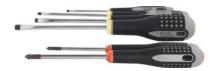

# ergo screwdriver set, 6 pieces For slot-head and Phillips, Number of screwdrivers: 4/2

#### **Version:**

**3-component ergonomic handle** made of impact resistant plastic. **Blade** made of chrome vanadium steel, chrome-plated. Black tips.

### **Supplied with:**

1 each of screwdriver for slot-head  $0.5\times3$ ;  $0.8\times4$ ;  $1.0\times5.5$ ;  $1.2\times6.5$ .

1 each of screwdriver for Phillips size 1; 2.