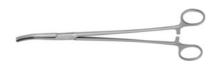

# Assembly forceps with ratchet clamp, 25° angled, overall length: 240mm

#### Version:

With particularly long slim jaws with angled or bent ends. Handles with scissor grip and ratchet for automatic clamping. Gripping faces serrated.

Jaws offset approx. 25°.

#### **Application:**

These forceps can be used for automatic clamping of small components and wires, so that both hands are free, e. g. when soldering.