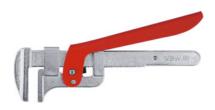

#### **Version:**

With rapid ratchet adjustment and clamping lever. Leverage delivers large clamping force.

Gear rack and support lever hardened, smooth jaws, head bright.

### **Application:**

For screwing fittings.

#### **Material:**

Chrome-manganese steel.

Jaw length: 40 mm Jaw capacity: 75 mm