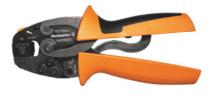

# Crimping tool for terminal sleeves, Type: 6ROTO-L

#### Version:

Steel body with compound action. Defined crimping force accurately ensured by integral stop function.

Parallel crimping (except size PZ16 and PZ50). With **swivel and stop function** jaws (at 0° and 90°).

# **Technical description**

| overall length              | 200 mm                   |
|-----------------------------|--------------------------|
| for conductor cross-section | 0.14 - 6 mm <sup>2</sup> |
| Manufacturer's designation  | PZ 6 Roto L              |
| Type of product             | Crimping tool            |