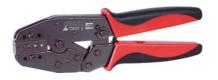

#### Version:

Steel body with compound action. Defined crimping force accurately ensured by integral stop function. Economy version. Terminal sleeve insertion from the side.

#### **Technical description**

| for conductor cross-section | 0.5 - 6 mm <sup>2</sup> |
|-----------------------------|-------------------------|
| overall length              | 205 mm                  |
| Type of product             | Crimping tool           |