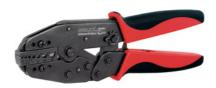

## Crimping tool for terminal sleeves, for conductor cross-section: 16mm2

#### **Version:**

Steel body with compound action. Defined crimping force accurately ensured by integral stop function.

Economy version. Terminal sleeve insertion from the side.