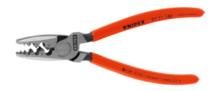

### **Version:**

Body drop forged. Jaws chemically blackened, head bright polished. Notched jaws for crimping terminals to DIN 46228.

Plastic coated handles.

# **Technical description**

| Number of mould cavities    | 9                                             |
|-----------------------------|-----------------------------------------------|
| for conductor cross-section | 0.25 - 16 mm <sup>2</sup>                     |
| overall length              | 180 mm                                        |
| Handle                      | plastic coated                                |
| Material                    | Special tool steel, drop forged, oil-hardened |
| Surface                     | polished                                      |
| Type of product             | Crimping tool                                 |