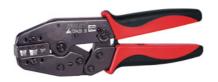

# Crimping tool for terminal sleeves, for conductor cross-section: 35mm2

#### **Version:**

Steel body with compound action. Defined crimping force accurately ensured by integral stop function.

Economy version. Terminal sleeve insertion from the side.