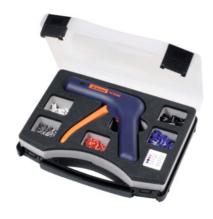

### **Supplied with:**

Crimping gun No. 729485 size 6 and 500 terminal sleeves in popular sizes  $(0.5 - 0.75 - 1 - 1.5 - 2.5 \text{ mm}^2)$  in a sturdy plastic box.