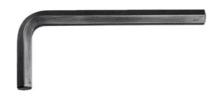

#### Version:

L-form shaft to DIN 911/DIN ISO 2936. Chromium-Vanadium steel, end faces squared and chamfered.

Surface phosphated.