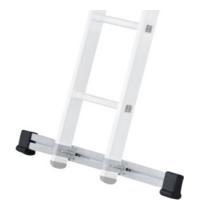

## **Description**

#### **Version:**

Cross-beam for retrofitting.

Cross-beam length 1000 mm. From cross beam depth 42 - 98 mm  $\times$  25 mm. Can be fitted to tapered ladders.

Not a spare part for ladders fitted with cross beams as standard.

## **Technical description**

| Cross-beam depth | 42 - 98 mm |
|------------------|------------|
| Length           | 1000 mm    |
| Type of product  | Cross rail |