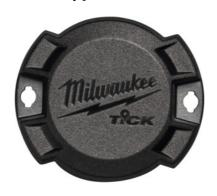

#### **Version:**

Milwaukee TICK Bluetooth tracking module, sturdy design, protection class IP67. Easy to apply to a very wide range of materials; can be adhesively bonded, screwed on or attached using cable ties.

#### **Function:**

IP67: Protected against intermittent immersion in water and protected against penetration by dust (dust-tight), also completely protected against touching.