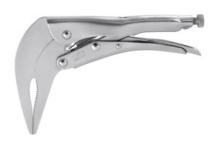

# **Angled grip wrench**

#### **Version:**

Long slim jaws, angled 70°. Serrated on the inside; at the rear of the jaws a non-serrated area for clamping hoses. The special head shape ensures that in the clamped condition the handles do not obstruct the working area.

### **Material:**

Jaws of high-quality steel, hardened and tempered.

Head height: 120 mm

Jaw length (serrated area): 60 mm

overall length: 185 mm Jaw capacity: 60 mm