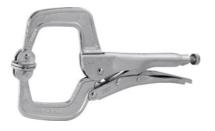

# HOLEX.

Locking C clamp with movable jaws, overall length: 275 mm

#### Version:

Narrow jaws with high C shape; wide clearance. Sturdy spring steel body. Nickel-plated handles and clamping jaws.

With movable jaws to protect the component.

### Application:

Particularly suitable for clamping profiled material with high flanges or bulky components.

### Material:

Chrome vanadium steel clamping jaws, drop forged. Jaw capacity: 75 mm