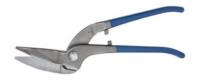

# Erdi

Tin snips Stainless steel (INOX), right-hand cutting, overall length: 350mm

#### Version:

Drop-forged. Bright finished head and open handles, painted or dipped. Made of **stainless steel**, blades induction hardened (HRC 60), also for stainless steel V2A sheet metal.

#### Application:

Especially for long and continuous cutting.