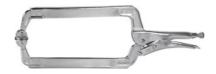

# Locking C clamp with movable jaws, overall length: 455 mm

#### **Version:**

Deep long-reach clamp for exceptionally wide components. Body with adjustable screw, clamp, and release lever. Nickel-plated handles and frame.

With movable jaws to protect the component.

### **Application:**

Particularly suitable for clamping profiled shapes when drilling, welding or screw-fixing; large reach.

Jaw capacity: 220 mm Throat: 250 mm

# **Technical description**

| overall length | 455 mm        |
|----------------|---------------|
| Jaw capacity   | 220 mm        |
| Throat         | 250 mm        |
| Clamping jaws  | movable       |
| Surface        | nickel-plated |