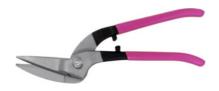

# Tin snips with HSS blades, right-hand cutting, overall length: 350mm

## **Description**

#### **Version:**

Drop-forged. Bright finished head and open handles, painted or dipped. With **HSS blades (HRC 65).** Specially long blade service life (for all sheet metal; stainless steel

sheet metal and hard sheet metal up to 1.0 mm).

## **Application:**

Especially for long and continuous cutting.