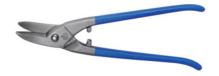

# Curved blade tin snips, left-hand cutting, overall length: 275mm

#### **Version:**

Drop-forged. Bright finished head, bent and open painted handles. Made of **stainless steel**, blades induction hardened (HRC 60), also for stainless steel V2A sheet metal.

### **Application:**

For circular and curved cutting.