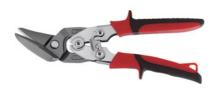

# Ideal snips with 2-component handles, right-hand, overall length: 260 mm

#### **Version:**

Cutter head drop forged, blades induction hardened. Adjustable pivot pins, double leverage with integrated return spring.

Ultra-fine serrated. Snip jaws made of **stainless steel** (HRC 58 - 60), handles of steel plate, nickel plated. 2-component handle with non-slip insert of soft material, easy on the hand.

**Cutting capacity:** Sheet metal up to 1.8 mm, stainless steel up to 1.2mm.

### **Application:**

For continuous straight and shaped cutting.

Length cutter: 33 mm