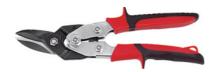

# Patterns snips with 2-component handles, right-hand, overall length: 260 mm

# **Description**

#### **Version:**

Micro-serrated. Snip jaws made of **stainless steel** (HRC 58 - 60), handles of sheet steel, nickel plated. 2-component handle with non-slip insert of soft material, easy on the hand.

**Cutting capacity:** Metal sheets up to 1.8 mm, stainless steel sheets up to 1.2 mm.

### **Application:**

For curved and short straight cutting.

Length cutter: 40 mm