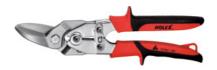

# Patterns snips with 2-component handles, left-hand, overall length: 260 mm

#### **Version:**

Micro-serrated. Snip jaws made of stainless steel (HRC 58 - 60), handles of sheet steel, nickel plated. 2-component handle with non-slip insert of soft material, easy on the hand.

**Cutting capacity:** Metal sheets up to 1.8 mm, stainless steel sheets up to 1.2 mm.

### **Application:**

For curved and short straight cutting.

Length cutter: 40 mm