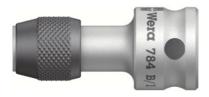

### **Description**

#### **Application:**

For connecting screwdriver bits to drive attachments or screwdrivers with a 1/4, 3/8 or 1/2 inch square drive.

With quick-change coupling; for electric screwdrivers.

## **Technical description**

| overall length             | 43 mm            |
|----------------------------|------------------|
| Hexagon drive              | C 6.3 (1/4 inch) |
| Square drive               | 3/8 in           |
| Bit socket                 | D 6.3            |
| Manufacturer's designation | 784 B            |
| Type of product            | Bit holder       |