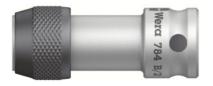

## Adapter with quick-change coupling for power screwdrivers, Type: 8/16

#### **Application:**

For connecting screwdriver bits to drive attachments or screwdrivers with a 1/4, 3/8 or 1/2 inch square drive.

With quick-change coupling; for electric screwdrivers.

## **Technical description**

| overall length             | 50 mm           |
|----------------------------|-----------------|
| Square drive               | 3/8 in          |
| Hexagon drive              | C 8 (5/16 inch) |
| Bit socket                 | D 8             |
| Manufacturer's designation | 784 B           |
| Type of product            | Bit holder      |