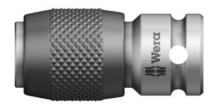

# Adapter with quick-change coupling for power screwdrivers, Type: 4/4

#### **Application:**

For connecting screwdriver bits to drive attachments or screwdrivers with a 1/4, 3/8 or 1/2 inch square drive.

With quick-change coupling; for electric screwdrivers.

## **Technical description**

| overall length             | 30 mm            |
|----------------------------|------------------|
| Square drive               | 1/4 in           |
| Hexagon drive              | C 6.3 (1/4 inch) |
| Bit socket                 | D 6.3            |
| Manufacturer's designation | 784 A/1          |
| Type of product            | Bit holder       |