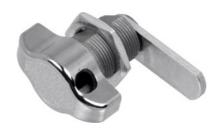

## Rotary catch, Type: R

#### **Suitable for:**

Rotary catch for right side doors (for 2-door garment lockers) with hinges on the right.