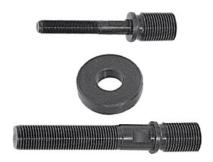

# Draw bolts with disc for round sheet metal punches, Type: 2

## **Description**

#### **Version:**

Connection thread 3/4 -16 UNF for hydraulic drives.

## **Technical description**

| Thread $\varnothing$ for punch mounting                   | M10×1      |
|-----------------------------------------------------------|------------|
| overall length                                            | 88 mm      |
| suitable for round sheet metal hole punches $\varnothing$ | 16.5–32 mm |
| Type of product                                           | Bolt       |