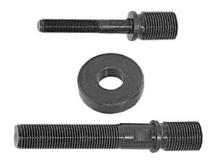

# Draw bolts with disc for round sheet metal punches, Type: 1

#### **Version:**

Connection thread 3/4 -16 UNF for hydraulic drives.

#### **Suitable for:**

Hydraulic devices from No. 834655.

# **Technical description**

| Thread Ø for punch mounting                               | M8×1    |
|-----------------------------------------------------------|---------|
| overall length                                            | 88 mm   |
| suitable for round sheet metal hole punches $\varnothing$ | 15.2 mm |
| Type of product                                           | Bolt    |