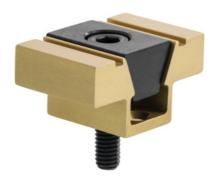

#### **Version:**

- · Aluminium profile with steel wedge including screws.
- · Extra-wide jaws, to allow the workpiece contour to be milled in.

### **Advantage:**

- Positive engagement of workpieces, thus secure clamping.
- · Clamping of 2 workpieces at the same time.