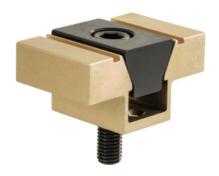

# **Description**

### **Version:**

- · Aluminium profile with steel wedge including screws.
- · Extra-wide jaws, to allow the workpiece contour to be milled in.

### **Advantage:**

- · Positive engagement of workpieces, thus secure clamping.
- · Clamping of 2 workpieces at the same time.