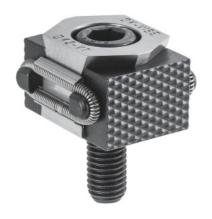

## Single taper clamping jaw ribbed, Thread M: M8

#### **Application:**

Turning the clamping screw movers the two clamping jaws outwards and presses the workpieces against a fixed stop.

#### **Material:**

Base of tool steel, hardened, bright finish. Base of tool steel, hardened, burnished and ground.

#### Note

Installation in a tapped hole or using a nut on T-slots. Horizontal or vertical multiple clamping can be performed.