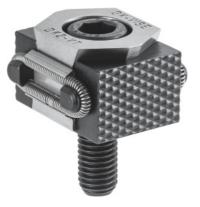

### **HALDER**

Single taper clamping jaw ribbed, Thread M: M16

#### **Application:**

Turning the clamping screw movers the two clamping jaws outwards and presses the workpieces against a fixed stop.

#### Material:

Base of tool steel, hardened, bright finish. Base of tool steel, hardened, burnished and ground. **Note:** 

Installation in a tapped hole or using a nut on T-slots. Horizontal or vertical multiple clamping can be performed.

### **Technical description**

| Thread M                  | M16        |
|---------------------------|------------|
| Clamping force            | 50 kN      |
| maximum tightening torque | 210 Nm     |
| <b>B</b> <sub>1</sub>     | 56 mm      |
| Length                    | 57 - 64 mm |
| Height H                  | 34 mm      |