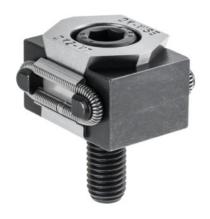

### **Application:**

Turning the clamping screw movers the two clamping jaws outwards and presses the workpieces against a fixed stop.

#### **Material:**

Base of tool steel, hardened, bright finish. Base of tool steel, hardened, burnished and ground.

#### Note

Installation in a tapped hole or using a nut on T-slots. Horizontal or vertical multiple clamping can be performed.

## **Technical description**

| Clamping force            | 30 kN      |
|---------------------------|------------|
| Thread M                  | M12        |
| maximum tightening torque | 85 Nm      |
| $B_1$                     | 41 mm      |
| Length                    | 42 - 49 mm |
| Height H                  | 26 mm      |