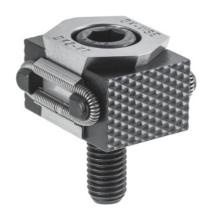

## Single taper clamping jaw ribbed, Thread M: M12

### **Application:**

Turning the clamping screw movers the two clamping jaws outwards and presses the workpieces against a fixed stop.

#### **Material:**

Base of tool steel, hardened, bright finish. Base of tool steel, hardened, burnished and ground.

#### Note

Installation in a tapped hole or using a nut on T-slots. Horizontal or vertical multiple clamping can be performed.