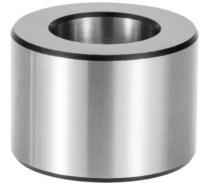

# Garant

Central bushing, Type × length l1: 20X25mm

### **Application:**

The plate to be clamped is equipped with **two central bushings** and **two floating bushings**, so as to achieve optimum repetition accuracy.

#### Material:

Case-hardened steel Note: Specification of the mounting bore, height  $\pm$  0.05 mm and Ø H7.

## **Technical description**

| Ø d <sub>2</sub> n6 | 35 mm |
|---------------------|-------|
| $\emptyset d_1$     | 20 mm |
| Type of product     | Bush  |