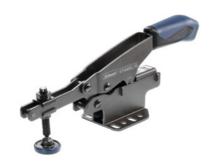

# Horizontal toggle clamp, variable, Type: 70

## **Description**

#### **Version:**

With horizontal base. Completely black nickel-plated, with solid rivets. Ergonomic 2-component handle. Captive contact screw. Complete with black nickel-plated contact screw.

## **Advantage:**

Stepless adjustment function for variations in workpiece heights. Consistently high clamping forces.