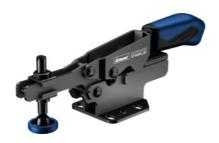

# **Description**

#### **Version:**

With horizontal base. Completely black nickel-plated, with solid rivets. Ergonomic 2-component handle. Captive contact screw. Complete with black nickel-plated contact screw.

### **Advantage:**

Stepless adjustment function for variations in workpiece heights. Consistently high clamping forces.