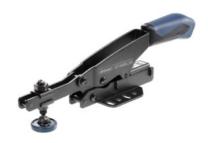

## **Description**

#### **Version:**

With horizontal base. Completely black nickel-plated, with solid rivets. Ergonomic 2-component handle. Captive contact screw. Complete with black nickel-plated contact screw.

### **Advantage:**

Stepless adjustment function for variations in workpiece heights. Consistently high clamping forces.