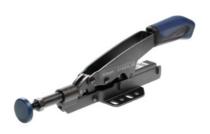

# **Description**

#### **Version:**

With horizontal base. Completely black nickel-plated, with solid rivets. Ergonomic 2-component handle. Captive contact screw. Complete with black nickel-plated contact screw.

## **Advantage:**

Stepless adjustment function for variations in workpiece heights. Consistently high clamping forces.