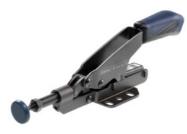

# Description

#### Version:

With horizontal base. Completely black nickel-plated, with solid rivets. Ergonomic 2-component handle. Captive contact screw. Complete with black nickel-plated contact screw.

#### Advantage:

Stepless adjustment function for variations in workpiece heights. Consistently high clamping forces.