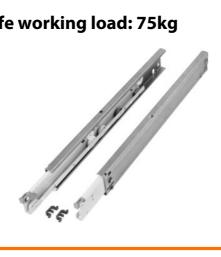

# Drawer runners (Pair), Safe working load: 75kg

### **Supplied with:**

U-rails, drawer extension rails with 2 plastic retaining clips.