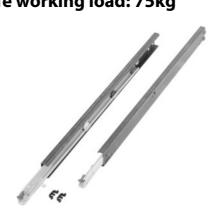

# Drawer runners (Pair), Safe working load: 75kg

### **Supplied with:**

U-rails, drawer extension rails with 2 plastic retaining clips.