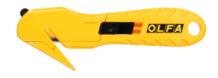

### Film cutter with 1 blade

#### **Version:**

Concealed blade (4-way use) for safe working. Easy blade-change thanks to flip-up mechanism. With built-in packaging opener (metal plate) for cutting adhesive tape around packages.

### **Application:**

For cutting film, leather, plastic strapping and seat belts.

Length: 160 mm