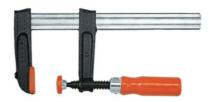

## **Description**

#### **Version:**

High quality malleable cast iron clamping arms; strong prismatic steel slide beam, knurled, electro-galvanised. Smooth running steel spindle, burnished with trapezoidal thread and movable jaw. Instant (high speed) adjustment, reliable clamping. **Without protective cap**.