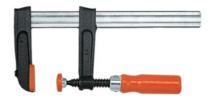

## Lightweight malleable cast iron screw clamp, Jaw capacity: 150mm

## **Description**

#### **Version:**

High quality malleable cast iron clamping arms; strong prismatic steel slide beam, knurled, electro-galvanised. Smooth running steel spindle, burnished with trapezoidal thread and movable jaw. Instant (high speed) adjustment, reliable clamping. With plastic protective cover on the clamping jaw.

# **Technical description**

| Jaw capacity                    | 150 mm  |
|---------------------------------|---------|
| Cross section of the slide rail | 15×5 mm |
| Throat                          | 50 mm   |
| Type of product                 | Clamp   |