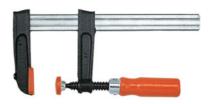

#### **Version:**

High quality malleable cast iron clamping arms; strong prismatic steel slide beam, knurled, electro-galvanised. Smooth running steel spindle, burnished with trapezoidal thread and movable jaw. Instant (high speed) adjustment, reliable clamping. With plastic protective cover on the clamping jaw.