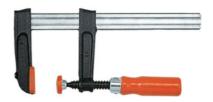

## Lightweight malleable cast iron screw clamp, Jaw capacity: 250mm

#### **Version:**

High quality malleable cast iron clamping arms; strong prismatic steel slide beam, knurled, electro-galvanised. Smooth running steel spindle, burnished with trapezoidal thread and movable jaw. Instant (high speed) adjustment, reliable clamping. With plastic protective cover on the clamping jaw.