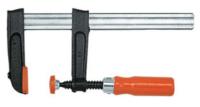

# Description

#### Version:

High quality malleable cast iron clamping arms; strong prismatic steel slide beam, knurled, electro-galvanised. Smooth running steel spindle, burnished with trapezoidal thread and movable jaw. Instant (high speed) adjustment, reliable clamping. With plastic protective cover on the clamping jaw.