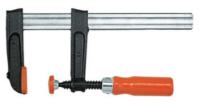

# HOLEX

Lightweight malleable cast iron screw clamp, Jaw capacity: 400mm

# Description

#### Version:

High quality malleable cast iron clamping arms; strong prismatic steel slide beam, knurled, electro-galvanised. Smooth running steel spindle, burnished with trapezoidal thread and movable jaw. Instant (high speed) adjustment, reliable clamping. With plastic protective cover on the clamping jaw.