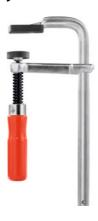

## All-steel clamp, Jaw capacity: 450mm

## **Description**

#### **Version:**

Beam / fixed jaw made of bright drawn steel, moving jaw of forged steel, each hardened and electro galvanised. Smooth running steel spindle with trapezoidal thread and moving jaw anvil. Spindle burnished. With plastic protective cap.