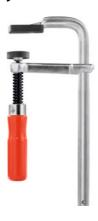

## All-steel clamp, Jaw capacity: 800mm

## **Description**

#### **Version:**

Beam / fixed jaw made of bright drawn steel, moving jaw of forged steel, each hardened and electro galvanised. Smooth running steel spindle with trapezoidal thread and moving jaw anvil. Spindle burnished. With plastic protective cap.